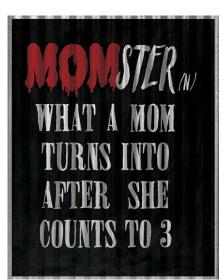

## $15'' \times 12''$ Screenprinted Corrugated Tin Signs

**449695** I Don't Need Therapy 12" x 15"

**449697** MOMster 12" x 15"

**449690** Corks are for Quitters 15" x 12"

**449699** Wife Mom Boss 12" x 15"