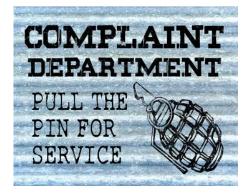

**Product Packaging** 

Sawtooth Hanger

15" x 12" and 24" x 8" Screenprinted Corrugated Tin Signs

**295693** Sorry, We're Drinking 15" x 12"

**295691** Farm Fresh Oranges 15" x 12"

**295684** Complaint Department 15" x 12"