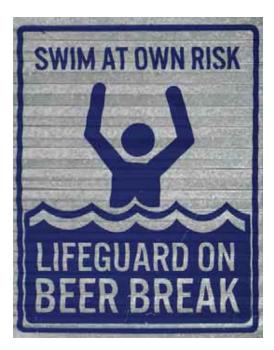

**216258** Corona Extra 12" x 15"

**295686** Genuine Ford Parts 15" x 12"

**295683** Beer Break 12" x 15" 15" x 12" and 24" x 8" Screenprinted Corrugated Tin Signs

**295680** Friends Always Welcome 24" x 8"