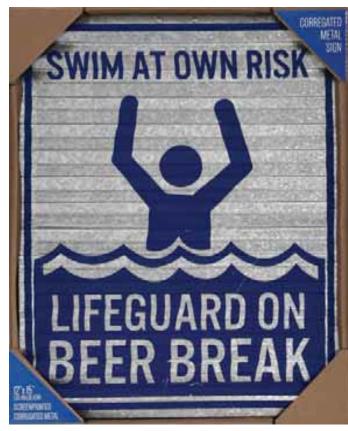

**216258** Corona Extra 12" x 15"

**295686** Genuine Ford Parts 15" x 12"

**295683** Beer Break 12" x 15" 15" x 12" and 24" x 8" Screenprinted Corrugated Tin Signs

**295680** Friends Always Welcome 24" x 8"