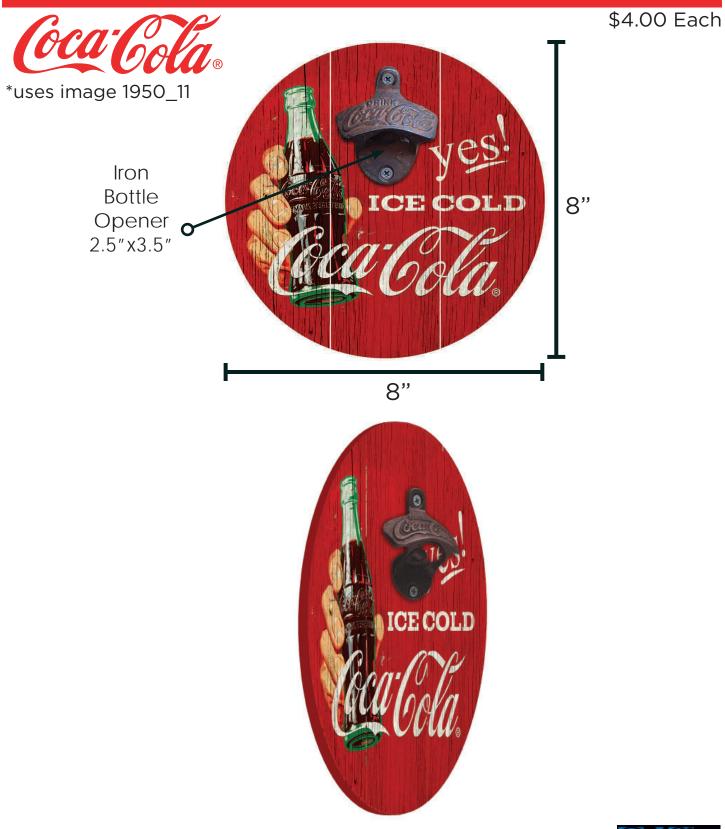

### 12" Bottle Cap Shaped Neon



189942



#### Boxtop with Screen Printed Metal



189226



## 14" Round Bottle Cap Opener







#### 8" Round Bottle Cap Opener



© The Coca-Cola Company. \*Copyright/Legal Information on back of item.



# **Inverse Frame Print**



189935



#### Framed Corrugated Metal with MDF Lift



189947

Framed Corrugated Metal with Screenprinted MDF lift

\$8.00 Each





# LED Signs Bar Signs



\$14.25 Each

\*We are the ONLY Company that uses a print with LED technology! Looks Great Lit and Unlit!



All RED lights on the outside border are in a clockwise chase sequence.

"Coca-Cola" logo lights alternate on/off as: "COCA", then "COLA."



# Two-Sided Signs with Big Bold LED Lights 9"x 25"





189951

© The Coca-Cola Company. \*Copyright/Legal Information on back of item.



\$27.50 Each

# **Screenprinted Mirrors**



\$7.00 Each



189957



# **Screenprinted Mirrors**



\$7.00 Each

14"



189956



# **Screenprin