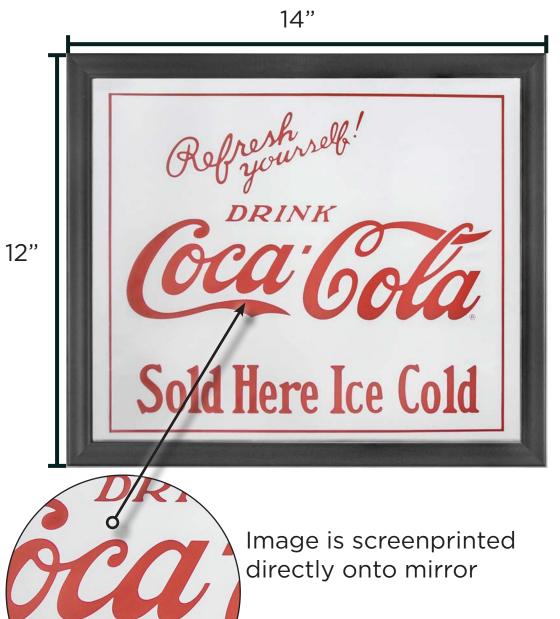

al



189226



## 14" Round Bottle Cap Opener







#### 8" Round Bottle Cap Opener



© The Coca-Cola Company. \*Copyright/Legal Information on back of item.



# **Inverse Frame Print**



189935



#### Framed Corrugated Metal with MDF Lift



189947

Framed Corrugated Metal with Screenprinted MDF lift

\$8.00 Each





# LED Signs Bar Signs



\$14.25 Each

\*We are the ONLY Company that uses a print with LED technology! Looks Great Lit and Unlit!



All RED lights on the outside border are in a clockwise chase sequence.

"Coca-Cola" logo lights alternate on/off as: "COCA", then "COLA."



# Two-Sided Signs with Big Bold LED Lights 9"x 25"





189951

© The Coca-Cola Company. \*Copyright/Legal Information on back of item.



\$27.50 Each

# **Screenprinted Mirrors**



\$7.00 Each



189957



# **Screenprinted Mirrors**



\$7.00 Each

14"



189956



# **Screenprinted Mirrors**





#### 189959

© The Coca-Cola Company. \*Copyright/Legal Information on back of item.



\$6.00 Each

# Screenprinted Corrugated Metal



\$4.50 Each



24"



© The Coca-Cola Company. \*Copyright/Legal Information on back of item.



# Framed Screenprinted Linen







© The Coca-Cola Company. \*Copyright/Legal Information on back of item.



#### Screenprinted Metal Banner



189970



# Double Sided Hanging Plaque



\*uses image 1930\_40\_19

Image Screenprinted on both sides



© The Coca-Cola Company. \*Copyright/Legal Information on back of item.



\$13.00 Each

#### Two-Sided Signs with Big Bold LED Lights 16"x 25" x 3.5"



sign of the times