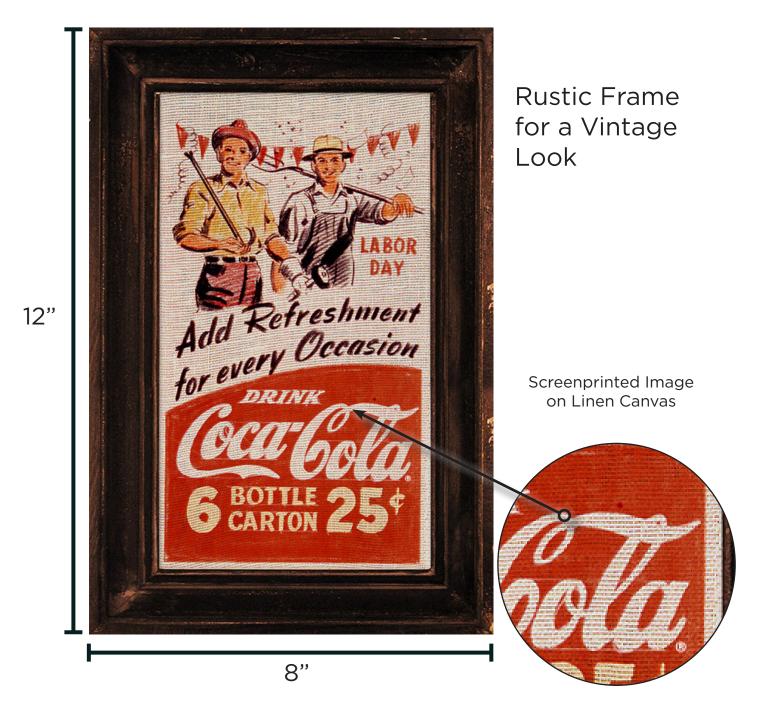

# Framed Screenprinted Linen

© The Coca-Cola Company. \*Copyright/Legal Information on back of item.