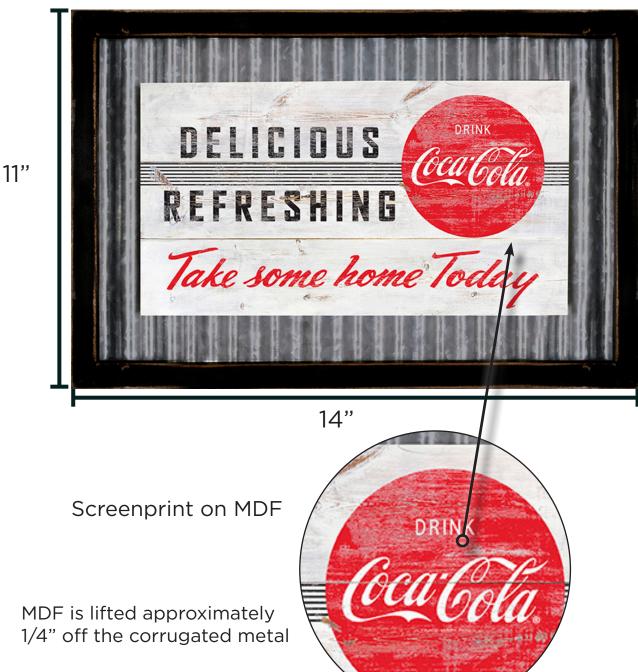

#### Framed Corrugated Metal with MDF Lift

189947

Framed Corrugated Metal with Screenprinted MDF lift

\$8.00 Each