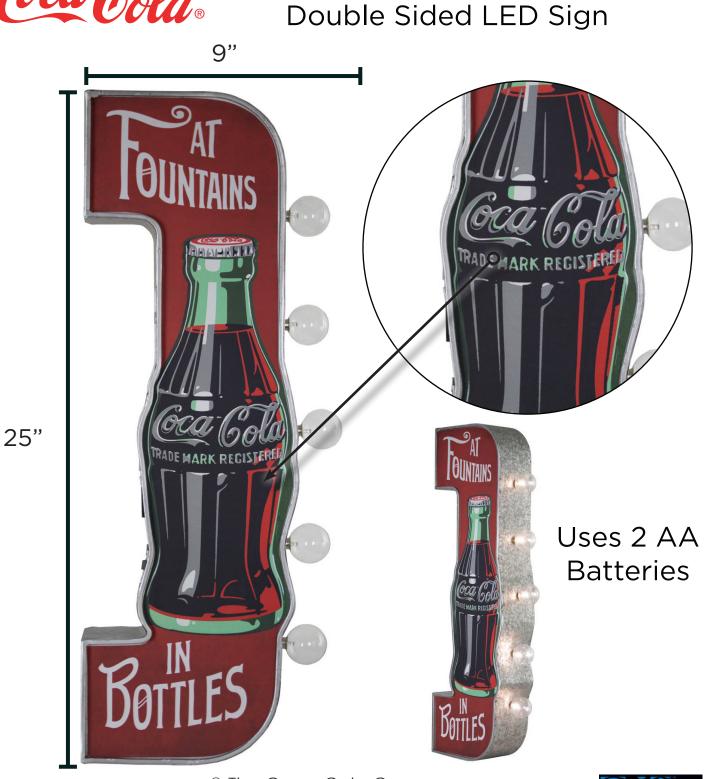

# Two-Sided Signs with Big Bold LED Lights 9"x 25"

189951

© The Coca-Cola Company. \*Copyright/Legal Information on back of item.

\$27.50 Each

# LED Signs Bar Signs

\$14.25 Each

\*We are the ONLY Company that uses a print with LED technology! Looks Great Lit and Unlit!

All RED lights on the outside border are in a clockwise chase sequence.

"Coca-Cola" logo lights alternate on/off as: "COCA", then "COLA."