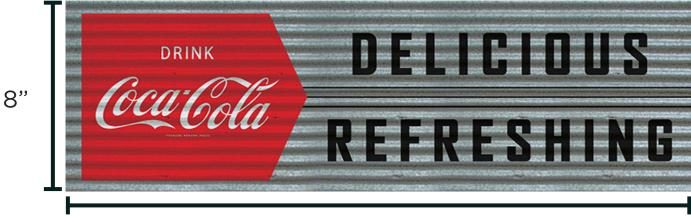

# Screenprinted Corrugated Metal

\$4.50 Each

24"

© The Coca-Cola Company. \*Copyright/Legal Information on back of item.