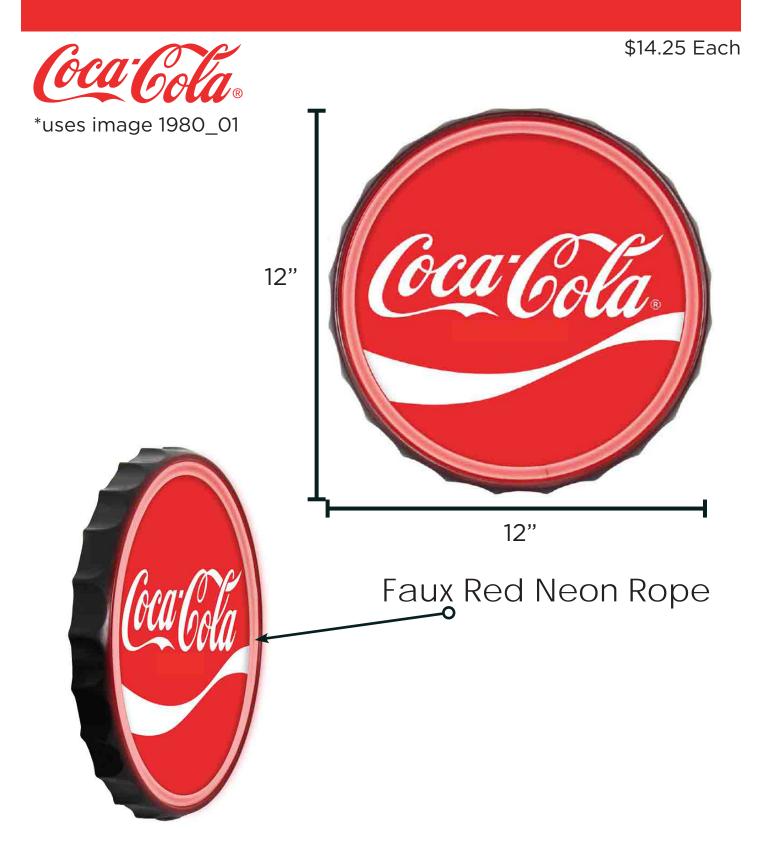

### 12" Bottle Cap Shaped Neon



189942



#### Boxtop with Screen Printed Metal



189226



## 14" Round Bottle Cap Opener







#### 8" Round Bottle Cap Opener



© The Coca-Cola Company. \*Copyright/Legal Information on back of item.



# **Inverse Frame Print**



189935



#### Framed Corrugated Metal with MDF Lift



189947

Framed Corrugated Metal with Screenprinted MDF lift

\$8.00 Each





# LED Signs Bar Signs



\$14.25 Each

\*We are the ONLY Company that uses a print with LED technology! Looks Great Lit and Unlit!



All RED lights on the outside border are in a clockwise chase sequence.

"Coca-Cola" logo lights alternate on/off as: "COCA", then "COLA."



# Two-Sided Signs with Big Bold LED Lights 9"x 25"





189951

© The Coca-Cola Company. \*Copyright/Legal Information on back of item.



\$27.50 Eac