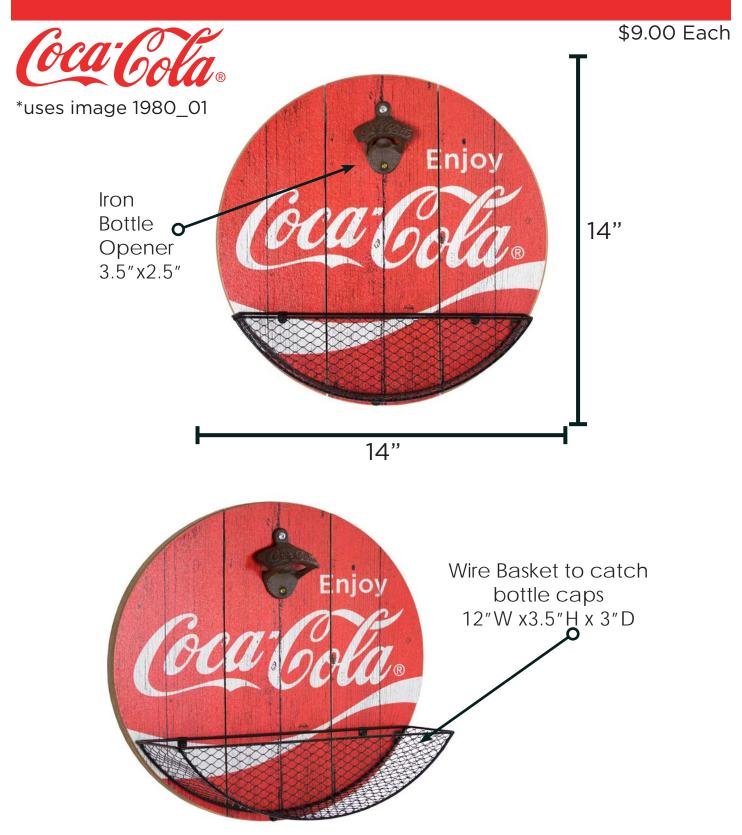

### 12" Bottle Cap Shaped Neon



189942



#### Boxtop with Screen Printed Metal



189226



## 14" Round Bottle Cap Opener







#### 8" Round Bottle Cap Opener



© The Coca-Cola Company. \*Copyright/Legal Information on back of item.



# **Inverse Frame Print**



189935



#### Framed Corrugated Metal with MDF Lift



189947

Framed Corrugated Metal with Screenprinted MDF lift

\$8.00 Each





# LED Signs Bar Signs



\$14.25 Each

\*We are the ONLY Company that uses a print with LED technology! Looks Great Lit and Unlit!



All RED lights on the outside border are in a clockwise chase sequence.

"Coca-Cola" logo lights alternate on/off as: "COCA", then "COLA."



# Two-Sided Signs with Big Bold LED Lights 9"x 25"





189951

© The Coca-Cola Company. \*Copyright/Legal Information on back of item.



\$27.50 Each

# **Screenprinted Mirrors**



\$7.00 Each



189957



# **Screenprinted Mirrors**



\$7.0