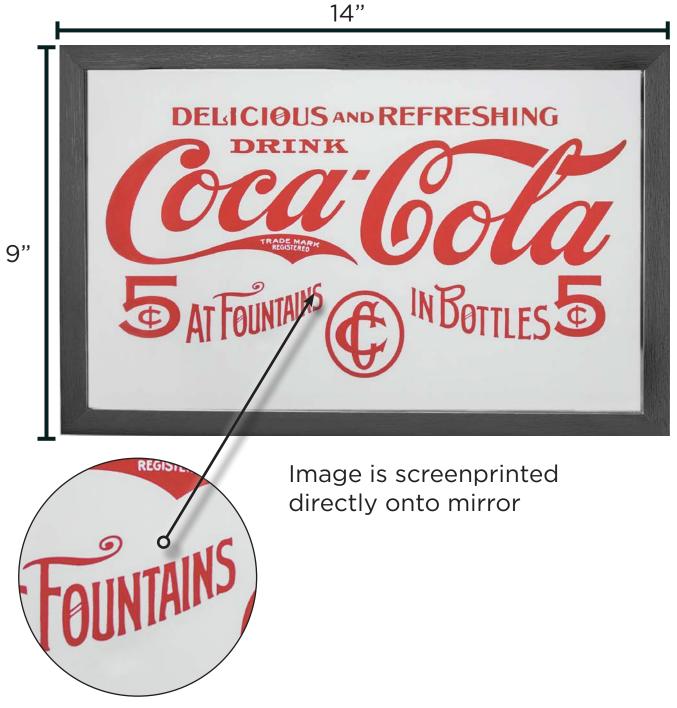

Company. \*Copyright/Legal Information on back of item.



# **Inverse Frame Print**



189935



#### Framed Corrugated Metal with MDF Lift



189947

Framed Corrugated Metal with Screenprinted MDF lift

\$8.00 Each





# LED Signs Bar Signs



\$14.25 Each

\*We are the ONLY Company that uses a print with LED technology! Looks Great Lit and Unlit!



All RED lights on the outside border are in a clockwise chase sequence.

"Coca-Cola" logo lights alternate on/off as: "COCA", then "COLA."



# Two-Sided Signs with Big Bold LED Lights 9"x 25"





189951

© The Coca-Cola Company. \*Copyright/Legal Information on back of item.



\$27.50 Each

# **Screenprinted Mirrors**



\$7.00 Each



189957



# **Screenprinted Mirrors**



\$7.00 Each

14"



189956



# **Screenprinted Mirrors**





#### 189959

© The Coca-Cola Company. \*Copyright/Legal Information on back of item.



\$6.00 Each

# Screenprinted Corrugated Metal



\$4.50 Each



24"



© The Coca-Cola Company. \*Copyright/Legal Information on back of item.



# Framed Screenprinted Linen







© The Coca-Cola Company. \*Copyright/Legal Information on back of item.



#### Screenprinted Metal Banner



189970



# Double Sided Hanging Plaque



\*uses image 1930\_40\_19

Image Screenprinted on both sides



© The Coca-Cola Company. \*Copyright/Legal Information on back of item.



\$13.00 Each

#### Two-Sided Signs with Big Bold LED Lights 16"x 25" x 3.5"



sign of the times