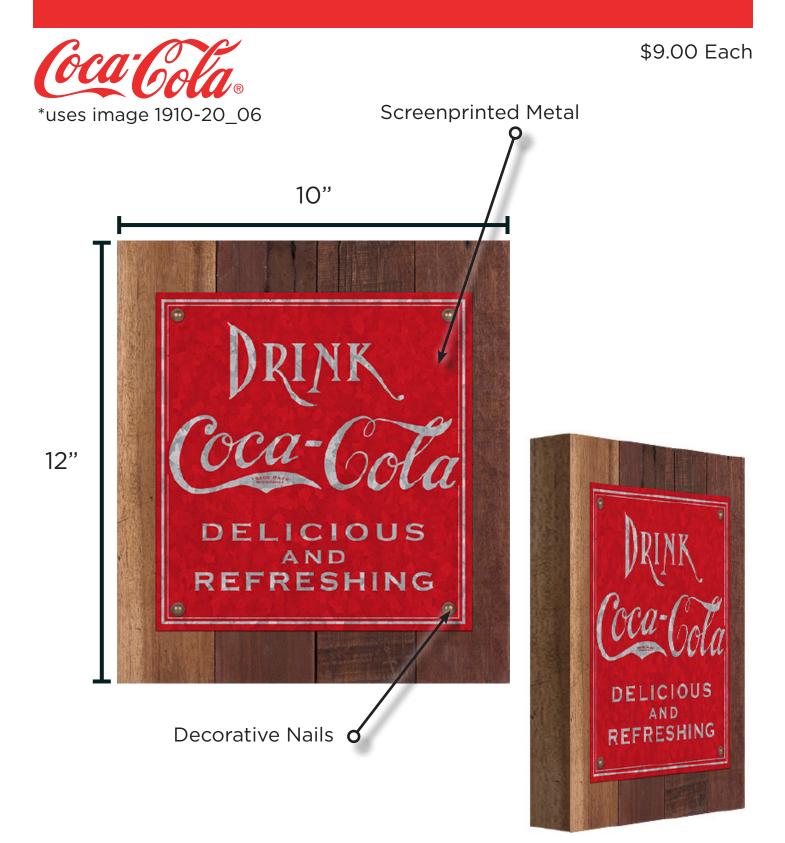

### 12" Bottle Cap Shaped Neon



189942



#### Boxtop with Screen Printed Metal



189226



## 14" Round Bottle Cap Opener







#### 8" Round Bottle Cap Opener



© The Coca-Cola Company. \*Copyright/Legal Information on back of item.



# **Inverse Frame Print**



189935



#### Framed Corrugated Metal with MDF Lift



189947

Framed Corrugated Metal with Screenprinted MDF lift

\$8.00 Each





# LED Signs Bar Signs



\$14.25 Each

\*We are the ONLY Company that uses a print with LED technology! Looks Great Lit and Unlit!



All RED lights on the outside border are in a clockwise chase sequence.

"Coca-Cola" logo lights alternate on/off as: "COCA", then "COLA."



# Two-Sided Signs with Big Bold LED Lights 9"x 25"





189951

© The Coca-Cola Company. \*Copyright/Legal Information on back of item.



\$27.50 Each

# **Screenprinted Mirrors**



\$7.00 Each



18