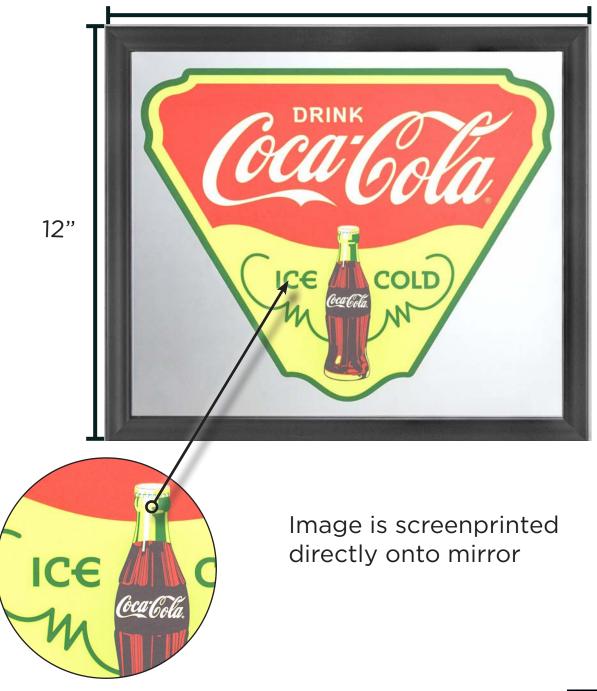

Round Bottle Cap Opener



© The Coca-Cola Company. \*Copyright/Legal Information on back of item.



# **Inverse Frame Print**



189935



#### Framed Corrugated Metal with MDF Lift



189947

Framed Corrugated Metal with Screenprinted MDF lift

\$8.00 Each





# LED Signs Bar Signs



\$14.25 Each

\*We are the ONLY Company that uses a print with LED technology! Looks Great Lit and Unlit!



All RED lights on the outside border are in a clockwise chase sequence.

"Coca-Cola" logo lights alternate on/off as: "COCA", then "COLA."



# Two-Sided Signs with Big Bold LED Lights 9"x 25"





189951

© The Coca-Cola Company. \*Copyright/Legal Information on back of item.



\$27.50 Each

# **Screenprinted Mirrors**



\$7.00 Each



189957



# **Screenprinted Mirrors**



\$7.00 Each

14"



189956



# **Screenprinted Mirrors**





#### 189959

© The Coca-Cola Company. \*Copyright/Legal Information on back of item.



\$6.00 Each

# Screenprinted Corrugated Metal



\$4.50 Each



24"



© The Coca-Cola Company. \*Copyright/Legal Information on back of item.



# Framed Screenprinted Linen







© The Coca-Cola Company. \*Copyright/Legal Information on back of item.



#### Screenprinted Metal Banner



189970



# Double Sided Hanging Plaque



\*uses image 1930\_40\_19

Image Screenprinted on both sides



© The Coca-Cola Company. \*Copyright/Legal Information on back of item.



\$13.00 Each

#### Two-Sided Signs with Big Bold LED Lights 16"x 25" x 3.5"



sign of the times