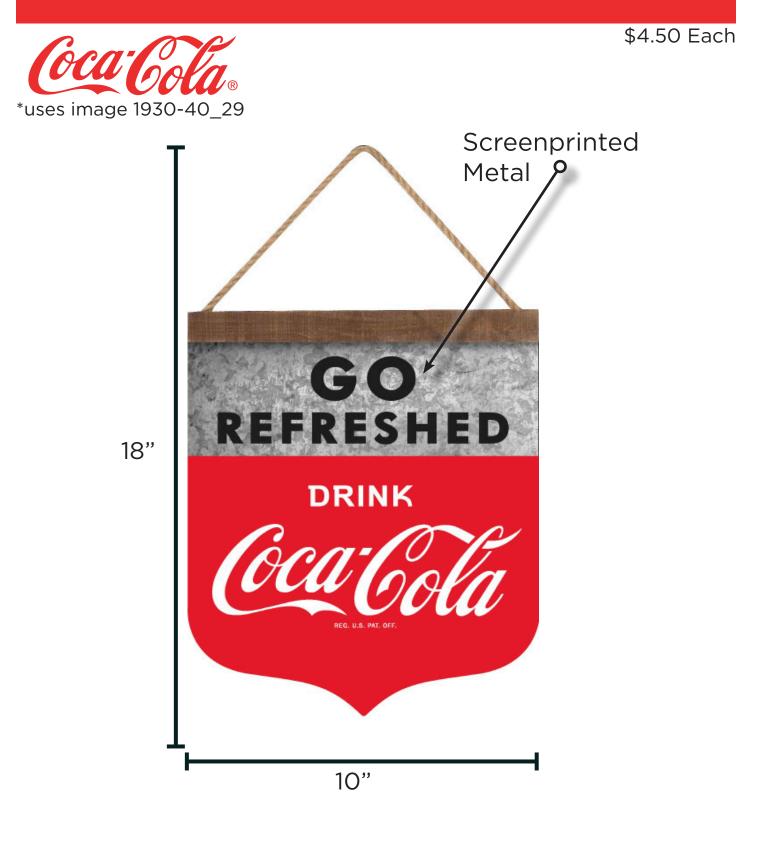

utside border are in a clockwise chase sequence.

"Coca-Cola" logo lights alternate on/off as: "COCA", then "COLA."



# Two-Sided Signs with Big Bold LED Lights 9"x 25"





189951

© The Coca-Cola Company. \*Copyright/Legal Information on back of item.



\$27.50 Each

# **Screenprinted Mirrors**



\$7.00 Each



189957



# **Screenprinted Mirrors**



\$7.00 Each

14"



189956



# **Screenprinted Mirrors**





#### 189959

© The Coca-Cola Company. \*Copyright/Legal Information on back of item.



\$6.00 Each

# Screenprinted Corrugated Metal



\$4.50 Each



24"



© The Coca-Cola Company. \*Copyright/Legal Information on back of item.



# Framed Screenprinted Linen







© The Coca-Cola Company. \*Copyright/Legal Information on back of item.



#### Screenprinted Metal Banner



189970



# Double Sided Hanging Plaque



\*uses image 1930\_40\_19

Image Screenprinted on both sides



© The Coca-Cola Company. \*Copyright/Legal Information on back of item.



\$13.00 Each

#### Two-Sided Signs with Big Bold LED Lights 16"x 25" x 3.5"



sign of the times