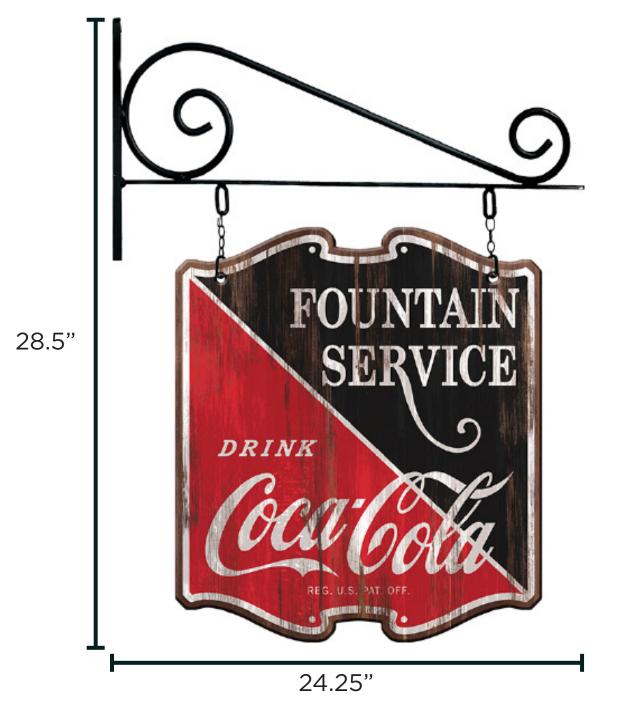

# Double Sided Hanging Plaque

\*uses image 1930\_40\_19

Image Screenprinted on both sides

© The Coca-Cola Company. \*Copyright/Legal Information on back of item.

\$13.00 Each