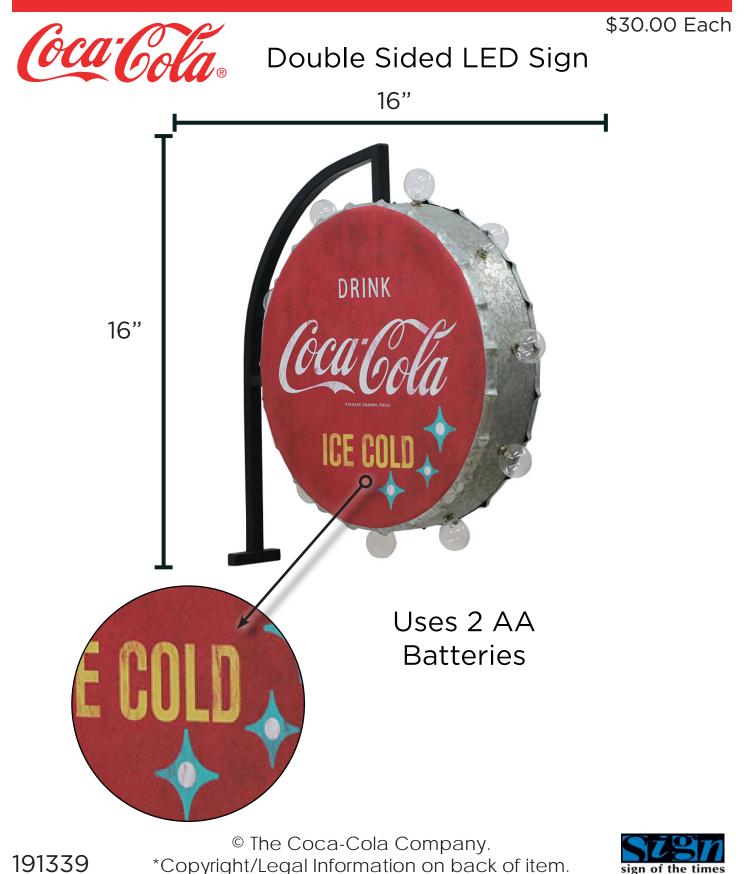

#### Two-Sided Signs with Big Bold LED Lights 16"x 25" x 3.5"

sign of the times