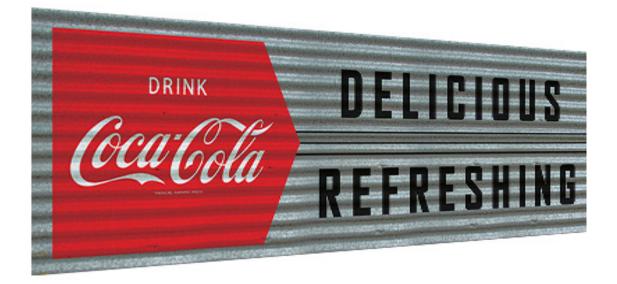

# Screenprinted Corrugated Metal

\$4.50 Each

24"

© The Coca-Cola Company. \*Copyright/Legal Information on back of item.