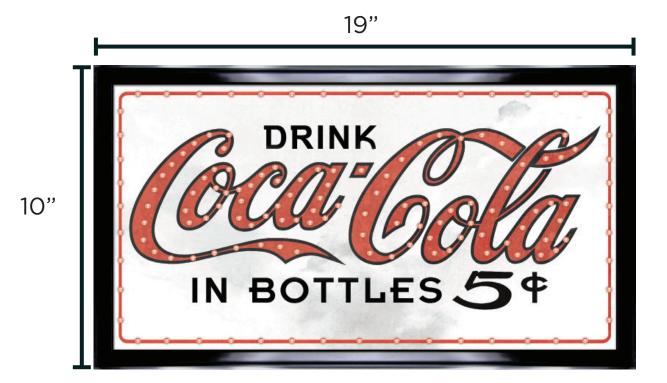

### 12" Bottle Cap Shaped Neon



189942



#### Boxtop with Screen Printed Metal



189226



## 14" Round Bottle Cap Opener







#### 8" Round Bottle Cap Opener



© The Coca-Cola Company. \*Copyright/Legal Information on back of item.



# **Inverse Frame Print**



189935



#### Framed Corrugated Metal with MDF Lift



189947

Framed Corrugated Metal with Screenprinted MDF lift

\$8.00 Each





# LED Signs Bar Signs



\$14.25 Each

\*We are the ONLY Company that uses a print with LED technology! Looks Great Lit and Unlit!



All RED lights on the outside border are in a clockwise chase sequence.

"Coca-Cola" logo lights alternate on/off as: "COCA", then "COLA."



# Two-Sided Signs with Big Bold LED Lights 9"x 25"





189951

© The Coca-Cola Company. \*Copyright/Legal Information on back of item.



\$27.50 Each

# **Screenprinted Mirrors**



\$7.00 Each



189957



# **Screenprinted Mirrors**



\$7.00 Each

14"



189956



# **Screenprinted Mirrors**





#### 189959

© The Coca-Cola Company. \*Copyright/Legal Information on back of item.



\$6.00 Each

# Screenprinted Corrugated Metal



\$4.50 Each



24"



© The Coca-Cola Company. \*Copyright/Legal Information on back of item.



# Framed Screenprinted Linen







© The Coca-Cola Company. \*Copyright/Legal Information on back of item.



#### Scr